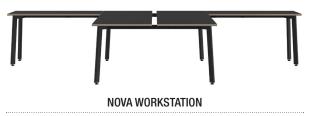

#### NOVA TABLE

Robust steel frame in a multitude of sizes. Plywood top with durable HPL surface.

#### **NOVA HIGH TABLE**

Steel frame optimized for bar height. Plywood top with HPL surface.

KINZO TASK CHAIR Aluminum frame with mesh seat. Heightadjustable base, optional casters.

ELEMENT TUBE STOOL Steel tube frame with moulded plywood seat. Optional front face / full upholstery.

#### ARCH BENCH

Robust plywood frame with hardwood veneer. Three standard widths available.

Modular steel frame components. Accompanying accessories and productivity features available.