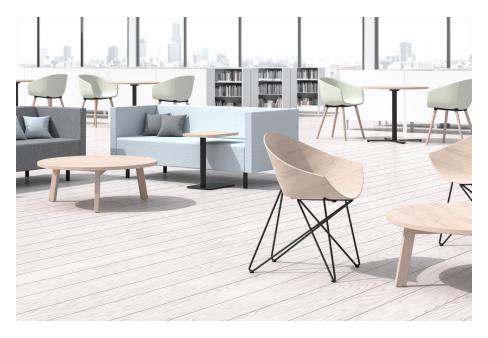

L-R: Relax Chair, Disc Table, Round Ottoman, Latitude Sectional, Capital Side Table, Tercero Coffee Table, Belle NA Armchair.