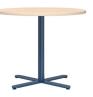

#### NOVA TABLE

Robust steel frame in a multitude of sizes. Plywood top with durable HPL surface.