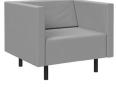

POLY LOUNGE CHAIR Upholstered lounge chair with swivel base. Multiple finishes available.

DISC COFFEE TABLE Available in two heights, three diameters, and a variety of finishes.