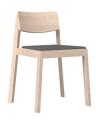

# BOREAL CHAIR Durable solid wood stacking chair with

optional upholstered seat.