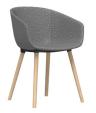

## LATITUDE HIGH BACK SOFA

Upholstered walls for comfort and privacy. Multiple upholstery options.

ROYA ARMCHAIR

Sculpted solid hardwood frame with optional upholstered seat.

CANOPY COFFEE TABLE

Stout concrete base with a durable solid hardwood top.

#### **ROYA CHAIR**

Stackable solid hardwood chair with multiple upholstery and finish options.

PROP TABLE

Rectilinear, round, and square tops. Multiple finishes available.

ROYA STOOL Solid hardwood bar height stool with optional upholstered seat.