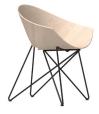

# RM56 ARMCHAIR

Moulded plywood seat shell, optional cushion. Geometric formed steel base.

Solid hardwood table available in multiple heights, diameters, and finishes.

Highly versatile and comfortable sofa. Multiple upholstery configurations available.