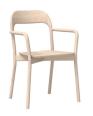

#### **ROYA CHAIR**

Stackable solid hardwood chair with multiple upholstery and finish options.

PROP TABLE

Rectilinear, round, and square tops. Multiple finishes available.

ROYA STOOL Solid hardwood bar height stool with optional upholstered seat.