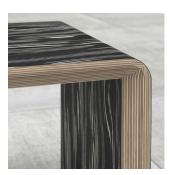

#### ARCH BENCH

Robust plywood frame with hardwood veneer. Three standard widths available.

Modular steel frame components. Accompanying accessories and productivity features available.