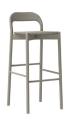

# BOREAL CHAIR Durable solid wood stacking chair with

optional upholstered seat.