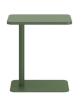

#### PADOVA BL ARMCHAIR

Upholstered technopolymer seat shell. Multiple base styles available.

CAPITAL COFFEE TABLE Rectilinear and round tables in multiple heights, sizes, and configurations.