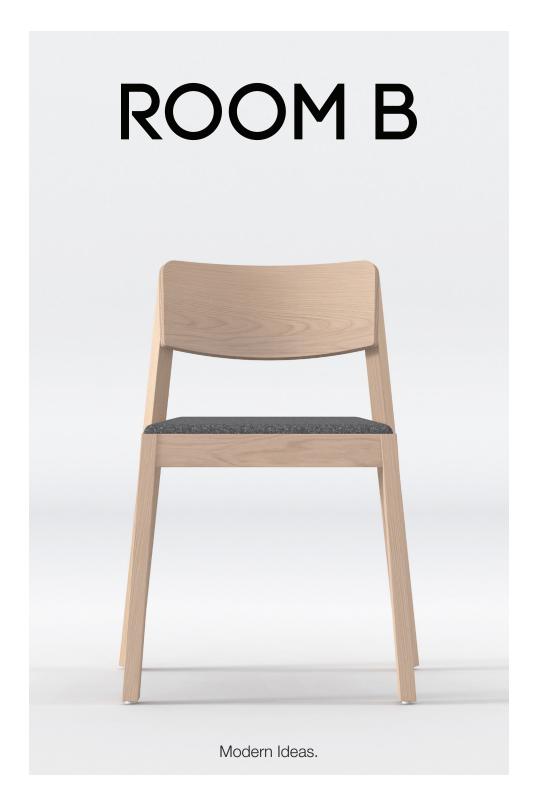

# BOREAL CHAIR Durable solid wood stacking chair with

optional upholstered seat.