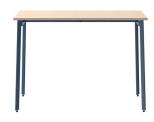

#### NOVA TABLE

Robust steel frame in a multitude of sizes. Plywood top with durable HPL surface.