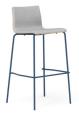

#### **ROYA CHAIR**

Stackable solid hardwood chair with multiple upholstery and finish options.

PROP TABLE

Rectilinear, round, and square tops. Multiple finishes available.

ROYA STOOL Solid hardwood bar height stool with optional upholstered seat.