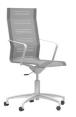

#### **NOVA HIGH TABLE**

Steel frame optimized for bar height. Plywood top with HPL surface.

KINZO TASK CHAIR Aluminum frame with mesh seat. Heightadjustable base, optional casters.

ELEMENT TUBE STOOL Steel tube frame with moulded plywood seat. Optional front face / full upholstery.