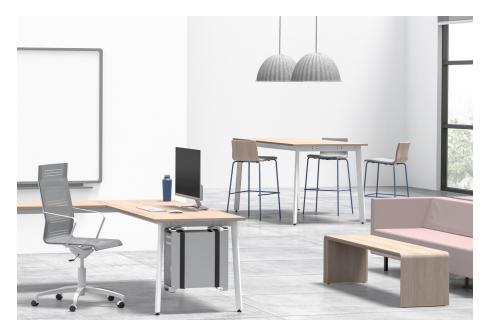

#### **NOVA HIGH TABLE**

Steel frame optimized for bar height. Plywood top with HPL surface.

KINZO TASK CHAIR Aluminum frame with mesh seat. Heightadjustable base, optional casters.

ELEMENT TUBE STOOL Steel tube frame with moulded plywood seat. Optional front face / full upholstery.

#### ARCH BENCH

Robust plywood frame with hardwood veneer. Three standard widths available.

Modular steel frame components. Accompanying accessories and productivity features available.