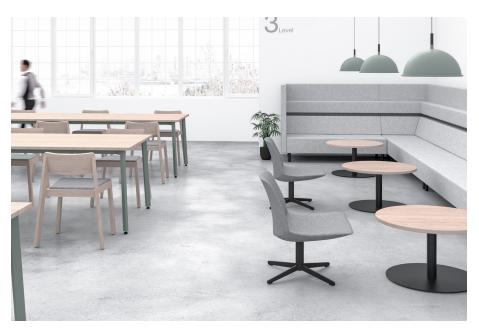

## LATITUDE HIGH BACK SOFA

Upholstered walls for comfort and privacy. Multiple upholstery options.

ROYA ARMCHAIR

Sculpted solid hardwood frame with optional upholstered seat.

CANOPY COFFEE TABLE

Stout concrete base with a durable solid hardwood top.