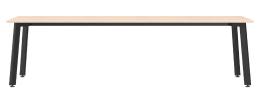

#### NOVA TABLE

Robust steel frame in a multitude of sizes. Plywood top with durable HPL surface.