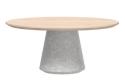

## LATITUDE HIGH BACK SOFA

Upholstered walls for comfort and privacy. Multiple upholstery options.

ROYA ARMCHAIR

Sculpted solid hardwood frame with optional upholstered seat.

CANOPY COFFEE TABLE

Stout concrete base with a durable solid hardwood top.