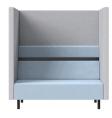

## LATITUDE HIGH BACK SOFA

Upholstered walls for comfort and privacy. Multiple upholstery options.

ROYA ARMCHAIR

Sculpted solid hardwood frame with optional upholstered seat.

CANOPY COFFEE TABLE

Stout concrete base with a durable solid hardwood top.