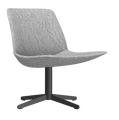

POLY LOUNGE CHAIR Upholstered lounge chair with swivel base. Multiple finishes available.

DISC COFFEE TABLE Available in two heights, three diameters, and a variety of finishes.