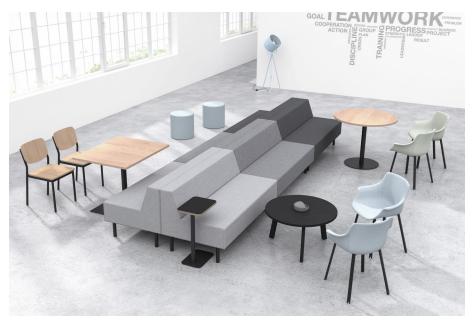

L-R: Relax Chair, Disc Table, Round Ottoman, Latitude Sectional, Capital Side Table, Tercero Coffee Table, Belle NA Armchair.