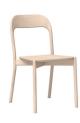

#### **ROYA CHAIR**

Stackable solid hardwood chair with multiple upholstery and finish options.

PROP TABLE

Rectilinear, round, and square tops. Multiple finishes available.

ROYA STOOL Solid hardwood bar height stool with optional upholstered seat.