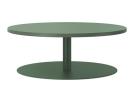

POLY LOUNGE CHAIR Upholstered lounge chair with swivel base. Multiple finishes available.

DISC COFFEE TABLE Available in two heights, three diameters, and a variety of finishes.